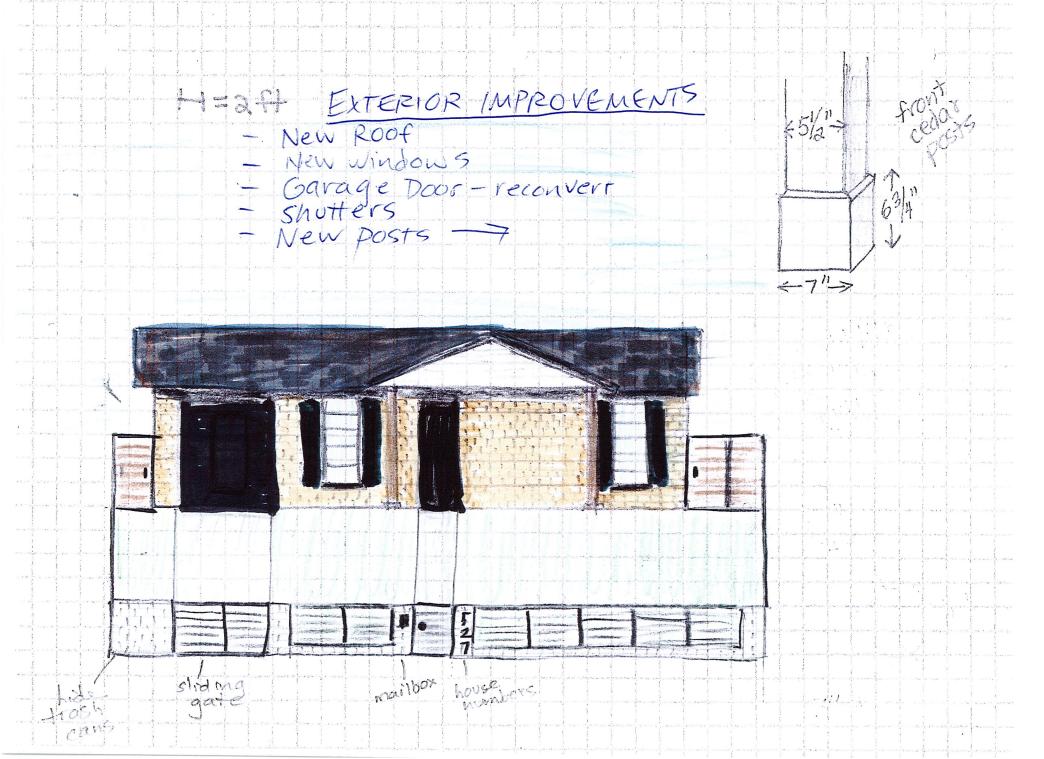

# **Proposed Work Narrative**

Proposed work includes a facelift for the exterior of the house. Right now, the front columns are mismatched, the original shutters are missing, the garage was converted to a bedroom, and the fence is chainlink. There is also some roof damage that needs to be repaired or roof replaced. I'd like to replace the front columns with matching cedar columns. I'd like to replace the shutters in the front windows of the house. I'd like to remove the front fence and place privacy fence in the backyard. I'd also like to replace the roof.

b. COLUMNS – The applicant has proposed to replace the turned columns with new 6-inch square wood columns with base and capital trim. Per the Guidelines for Exterior Maintenance and Alterations 7.B.iv., applicants should design replacement elements, such as stairs, to be simple so as to not distract from the historic character of the building and avoid adding new elements and details that create a false historic appearance. Staff finds that the turned columns are not a character-defining feature of the minimal tradition brick masonry house and that the simple square columns are appropriate without create a false historic appearance.

- 1. Replace the asphalt shingle roof with new shingles.
- 2. Restore the attached garage into a garage.