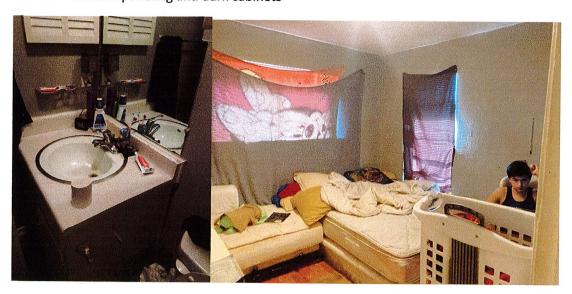

### **Color Photos (Interior)**

Flooring destroyed during foundation work, windows inoperable, glass broken

No doors on closets, bedroom doors damaged

Kitchen with dark paneling and dark cabinets

Sleeps 6-sleeper.