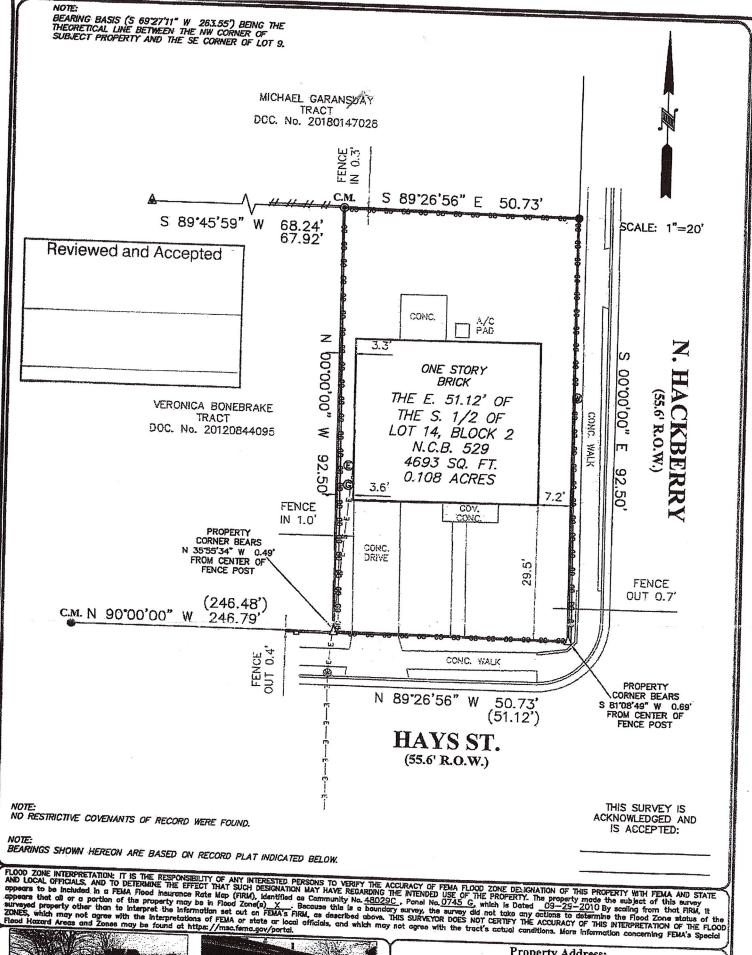

#### HISTORIC AND DESIGN REVIEW COMMISSION

May 17, 2023

HDRC CASE NO: 2023-176 ADDRESS: 527 HAYS ST

**LEGAL DESCRIPTION:** NCB 529 BLK 2 LOT E 51.12 FT OF S 92.5 FT OF 14

**ZONING:** R-6, H CITY COUNCIL DIST.: 2

#### **FINDINGS:**

- a. The primary structure located at 527 Hays is a 1-story, single-family structure featuring a side gable composition shingle roof with overhanging eaves, front gable porch roof with wood column supports, brick masonry construction, aluminum sash windows, and a front-facing garage door. The property is located within the Dignowity Hill Historic District. The applicant is requesting Historic Tax Certification and Historic Tax Verification.
- b. The scope of work includes a comprehensive interior remodel, plumbing, electrical, and mechanical upgrades, foundation repair, roof replacement, garage door installation, and window replacement.
- c. The applicant has met all the requirements for Historic Tax Certification outlined in UDC Section 35-618 and has provided evidence to that effect to the Historic Preservation Officer.