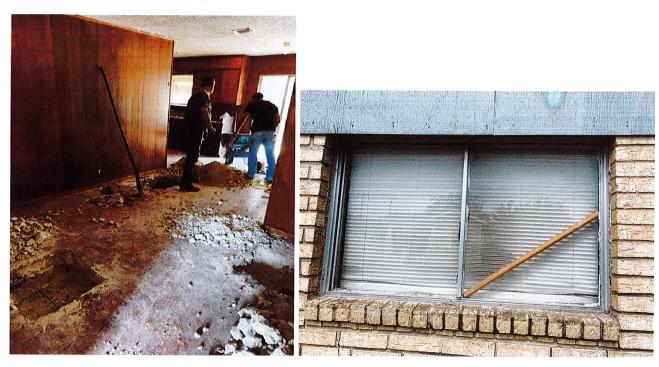

### **Color Photos (Interior)**

Flooring destroyed during foundation work, windows inoperable, glass broken

No doors on closets, bedroom doors damaged

Kitchen with dark paneling and dark cabinets

Sleeps 6-sleeper.