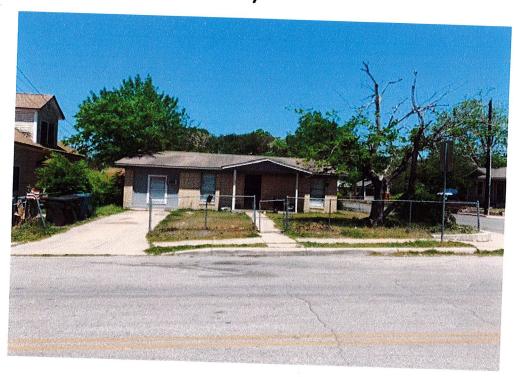

# **Color Photos (Exterior)**

#### **FINDINGS:**

- a. The primary structure located at 527 Hays is a 1-story, single-family structure featuring a side gable composition shingle roof with overhanging eaves, front gable porch roof with wood column supports, brick masonry construction, aluminum sash windows, and a front-facing garage door. The property is located within the Dignowity Hill Historic District. The applicant is requesting Historic Tax Certification and Historic Tax Verification.
- b. The scope of work includes a comprehensive interior remodel, plumbing, electrical, and mechanical upgrades, foundation repair, roof replacement, garage door installation, and window replacement.
- c. The applicant has met all the requirements for Historic Tax Certification outlined in UDC Section 35-618 and has provided evidence to that effect to the Historic Preservation Officer.