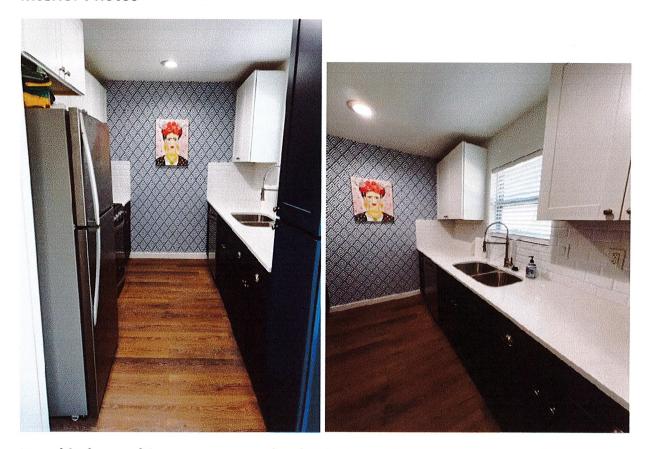

### **Color Photos (Interior)**

Flooring destroyed during foundation work, windows inoperable, glass broken

No doors on closets, bedroom doors damaged

Kitchen with dark paneling and dark cabinets

Sleeps 6-sleeper.

### **Interior Photos**

New kitchen cabinets, counters, backsplash, appliances, plumbing, flooring, hardware