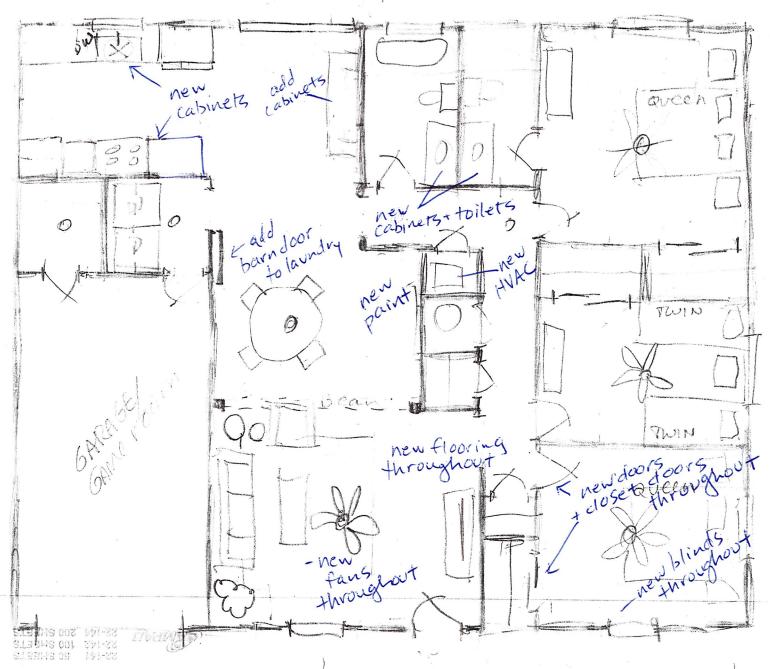

The interior needs a leveled foundation, new flooring, new windows, new plumbing, new doors, new baseboards, new light fixtures/fans, new paint, and kitchen/bathroom makeovers. I'd like to replace all of flooring, windows, plumbing, doors, baseboards, cabinets, plumbing fixtures, and countertops. I'd also like to give everything a new coat of paint.

### **Completed Work (Narrative)**

Tenants moved out over spring break 2022 and foundation work began on 3/21/2022. The foundation work needed was extensive totaling 14 exterior steel piers and 10 interior steel piers. The work included jack hammering through the concrete slab foundation and tunneling on exterior in order to place piers correctly. After the foundation work was completed, a plumbing inspection was completed to indicate several breaks in the line. Plumbing work started on 6/7/2022 while the tunnels were still present from foundation repair. Another inspection was done, which indicated 11 more piers were needed for the foundation. This work was completed and passed inspection on 7/13/2022. Towards the end of the foundation and plumbing work, the roof was replaced after permit acquired. Also acquired historic district approval for exterior changes to include replacing posts at front entry, replacing inoperable windows and back slider, as well as converted bedroom back into a garage. After plumbing work was completed, interior demo commenced to include removal of doors, trim, flooring, cabinets, counters, sinks, and lighting. Garage door installed in August. Windows installed in September. Construction slowed down a bit in the Fall. During September, October, and November, painting occurred, cabinets, counters, and flooring were installed. In November, finish work began to include door/ trim installation, plumbing fixture installation, continued painting. It was apparent, we would not be finished by the end of the month and so a permit extension was requested and granted. IN December, the Project finished to include lighting fixtures and fan installation, new appliance installation, and HVAC replacement. My brotherin-law moved in on January 3<sup>rd</sup>, 2023. Permits closed and copies requested over spring break 2023.