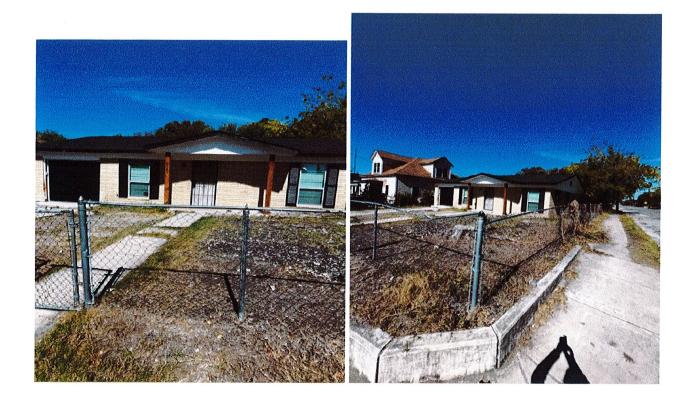

Finish/ Install fixtures                                                    |
| 12/5/22022   | N/A        | Electrical fixtures materials                                                        |
| 10/18/2022   | 12/29/2022 | Electrical fixture install                                                           |
| 12/1/2022    | 12/15/2022 | HVAC replacement                                                                     |
| 10/12/2022   | 11/16/2022 | New appliances and install                                                           |
| Total        |            |                                                                                      |

Home from the street

Completed Exterior (could not afford new fence)



New windows, shutters, garage door, roof, columns, and paint



### **Interior Photos**



New kitchen cabinets, counters, backsplash, appliances, plumbing, flooring, hardware



#### Permit Issuance Information

Report Date: 5/24/2022

Application No REP-MBR-APP22-35005818

Permit No REP-ROF-PMT22-35201835

Site Address 527 HAYS ST, CITY OF SAN ANTONIO, TX 78202

Type of Record Building/Permits/Re-Roof Permit/Permit

**Date Issued** 05/24/2022

**Record Status** Active

Primary Applicant Megan Suermann

Scope of Work Re-Roof: No change to pitch/ Removing existing shingles and replacing w

same type/ No other work to be done/ All work must comply with the UDC

Approval Comments Materials and Methods of application used for re-covering or replacing an

existing roof covering shall comply with the requirements of IRC Chapter (Roof Assemblies to include