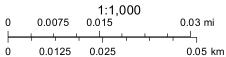

# **Color Photos (Street Front)**

#### **FINDINGS:**

- a. The primary structure located at 527 Hays is a 1-story, single-family structure featuring a side gable composition shingle roof with overhanging eaves, front gable porch roof with wood column supports, brick masonry construction, aluminum sash windows, and a front-facing garage door. The property is located within the Dignowity Hill Historic District. The applicant is requesting Historic Tax Certification and Historic Tax Verification.
- b. The scope of work includes a comprehensive interior remodel, plumbing, electrical, and mechanical upgrades, foundation repair, roof replacement, garage door installation, and window replacement.
- c. The applicant has met all the requirements for Historic Tax Certification outlined in UDC Section 35-618 and has provided evidence to that effect to the Historic Preservation Officer.