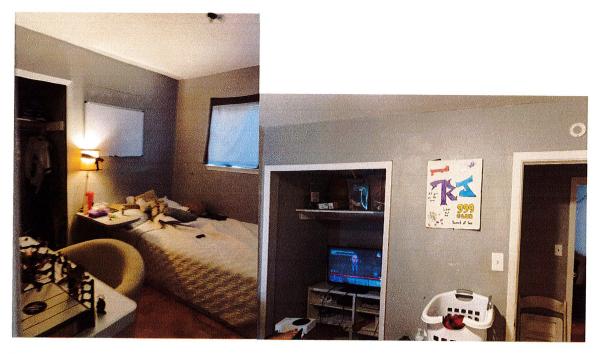

### **Color Photos (Interior)**

Flooring destroyed during foundation work, windows inoperable, glass broken

No doors on closets, bedroom doors damaged

Kitchen with dark paneling and dark cabinets

Sleeps 6-sleeper.