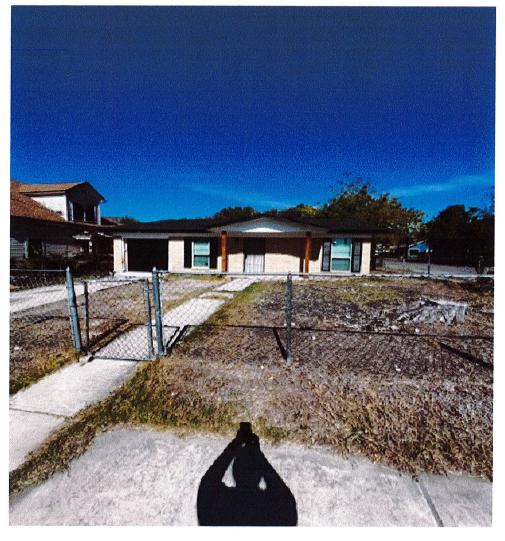

|
| 11/15/2022   | 12/1/2022  | Plumbing Finish/ Install fixtures                                                    |
| 12/5/22022   | N/A        | Electrical fixtures materials                                                        |
| 10/18/2022   | 12/29/2022 | Electrical fixture install                                                           |
| 12/1/2022    | 12/15/2022 | HVAC replacement                                                                     |
| 10/12/2022   | 11/16/2022 | New appliances and install                                                           |
| Total        |            |                                                                                      |

Home from the street

Completed Exterior (could not afford new fence)



New windows, shutters, garage door, roof, columns, and paint



### **Interior Photos**



New kitchen cabinets, counters, backsplash, appliances, plumbing, flooring, hardware



#### Permit Issuance Information

Report Date: 5/24/2022

Application No REP-MBR-APP22-35005818

Permit No REP-ROF-PMT22-35201835

Site Address 527 HAYS ST, CITY OF SAN ANTONIO, TX 78202

Type of Record Building/Permits/Re-Roof Permit/Permit

**Date Issued** 05/24/2022

**Record Status** Active

Primary Applicant Megan Suermann

Scope of Work Re-Roof: No change to pitch/ Removing existing shingles and replacing w

same type/ No other work to be done/ All work must comply with the UDC

Approval Comments Materials and Methods of application used for re-covering or replacing an

existing roof covering shall comply