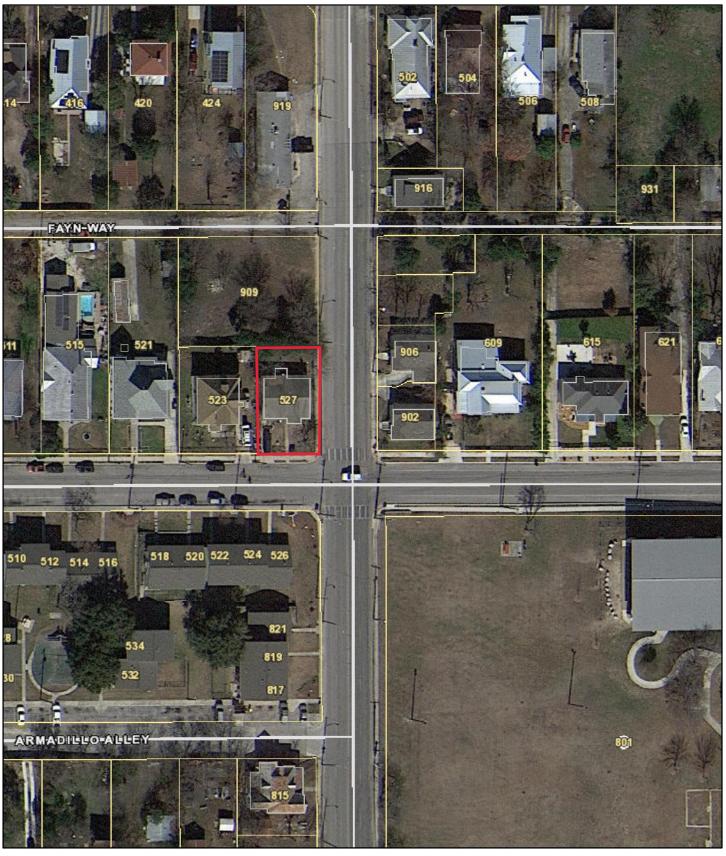

#### HISTORIC AND DESIGN REVIEW COMMISSION

May 17, 2023

HDRC CASE NO: 2023-176 ADDRESS: 527 HAYS ST

**LEGAL DESCRIPTION:** NCB 529 BLK 2 LOT E 51.12 FT OF S 92.5 FT OF 14

**ZONING:** R-6, H CITY COUNCIL DIST.: 2

#### **FINDINGS:**

- a. The primary structure located at 527 Hays is a 1-story, single-family structure featuring a side gable composition shingle roof with overhanging eaves, front gable porch roof with wood column supports, brick masonry construction, aluminum sash windows, and a front-facing garage door. The property is located within the Dignowity Hill Historic District. The applicant is requesting Historic Tax Certification and Historic Tax Verification.
- b. The scope of work includes a comprehensive interior remodel, plumbing, electrical, and mechanical upgrades, foundation repair, roof replacement, garage door installation, and window replacement.
- c. The applicant has met all the requirements for Historic Tax Certification outlined in UDC Section 35-618 and has provided evidence to that effect to the Historic Preservation Officer.