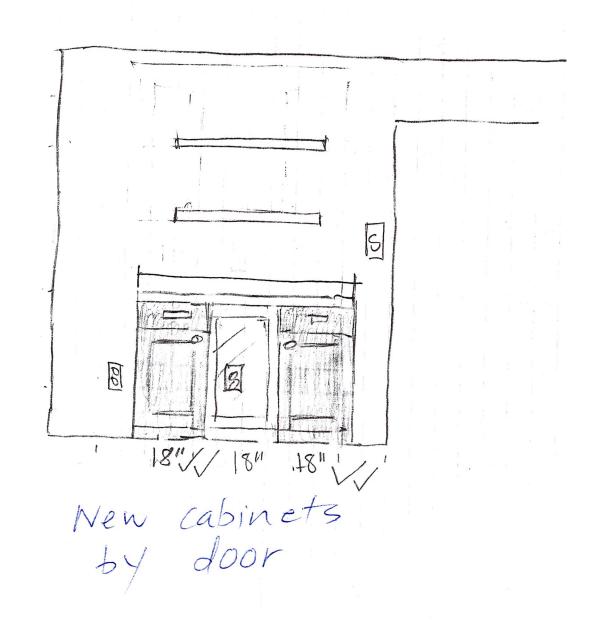

Same layout

Property Address: 527 HAYS ST. Property Description:

THE EAST 51.12 FEET OF THE SOUTH 1/2 OF LOT 14, BLOCK 2, NEW CITY BLOCK 529, SAN ANTONIO, BEXAR

527 HOYS

FITCHEN

FITCHEN

24 STONE 30

PANNON

SUNK

EAR

9'6"

New cabinet Jayout

New cabinet layout (Left)

1/36"// 1331/ PAMPY 24" 15.110r /15.11/ 1/36:1/ . 1/18"/ELVE BAST New Cabinet layout (RIGHT)

| Date |            | Vendor          |
|------|------------|-----------------|
| 1    | 1/12/2022  | Floor and Décor |
| 1    | 1/14/2022  | Floor and Décor |
|      | 8/19/2022  | Home Depot      |
|      | 9/6/2022   | Home Depot      |
|      | 10/8/2022  | Home Depot      |
| 1    | .1/16/2022 | Home Depot      |
| 1    | .0/12/2021 | Lowe's          |
| 1    | .0/20/2022 | Lowe's          |
| 1    | .1/10/2022 | Lowe's          |
| 1    | .1/10/2022 | Lowe's          |
| 1    | 1/10/2022  | Lowe's          |
| 1    | 1/11/2022  | Lowe's          |
| 1    | .1/13/2022 | Lowe's          |
| 1    | .1/13/2022 | Lowe's          |
|      | 1/14/2022  |                 |
|      |            | Home Depot      |
|      | 11/1/2022  | Home Depot      |
|      | 11/3/2022  | Build.com       |
|      | 11/8/2022  | Home Depot      |
|      | 8/16/2022  | Home Depot      |
|      | 7/2/2022   | Home Depot      |
|      | 12/6/2022  | Lowe's          |
|      | 1/17/2022  |                 |
|      | 11/2/2022  | Lowe's          |
| 20   |            |                 |
|      |            |                 |