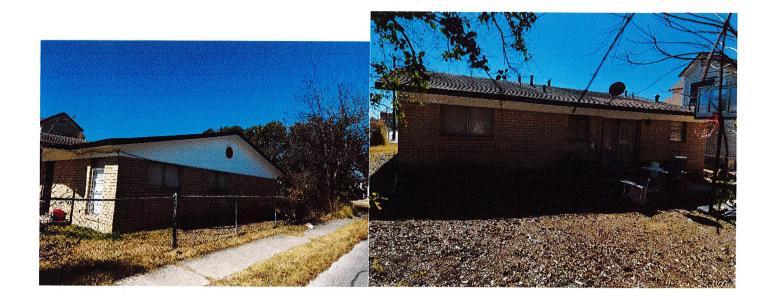

|          |   |
|                | Electrical fixture install                                                        |          |   |
| December 2022  | HVAC replacement                                                                  |          |   |
|                | Remove front fence, replace backyard fence                                        | <u>:</u> |   |
|                | New paint                                                                         | <u>(</u> |   |
|                | New appliances and install                                                        |          |   |
| otal           |                                                                                   | <u> </u> |   |

# **Color Photos (Street Front)**



# **Color Photos (Exterior)**





### **Color Photos (Interior)**



Flooring destroyed during foundation work, windows inoperable, glass broken



No doors on closets, bedroom doors damaged



Kitchen with dark paneling and dark cabinets





Sleeps 6-sleeper.

Same layout









Property Address: 527 HAYS ST. Property Description:

THE EAST 51.12 FEET OF THE SOUTH 1/2 OF LOT 14, BLOCK 2, NEW CITY BLOCK 529, SAN ANTONIO, BEXAR



527 HOYS

FITCHEN

FITCHEN

24 STONE 30

PANNON

SUNK

EAR

9'6"

New cabinet Jayout



New cabinet layout (Left)

1/36"// 1331/ PAMPY 24" 15.110r /15.11/ 1/36:1/ . 1/18"/ELVE BAST New Cabinet layout (RIGHT)



| Date |            | Vendor          |
|------|------------|-----------------|
| 1    | 1/12/2022  | Floor and Décor |
| 1    | 1/14/2022  | Floor and Décor |
|      | 8/19/2022  | Ho